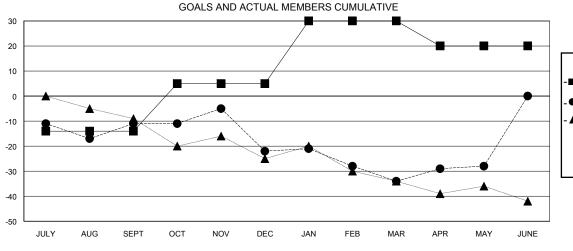

## MONTHLY MEMBERSHIP PROGRESS REPORT

District 8 O

Results as of: 5/31/2017

| -■  | - NEW MI | EMBER GRO | WTH NET   | GOAL |  |
|-----|----------|-----------|-----------|------|--|
| -●  | - NEW M  | EMBER GRO | WTH ACTU  | JAL  |  |
| - 🛦 | - LAST   | EAR MEMB  | ERSHIP AC | TUAL |  |
|     |          |           |           |      |  |
|     |          |           |           |      |  |
| _   |          |           |           |      |  |